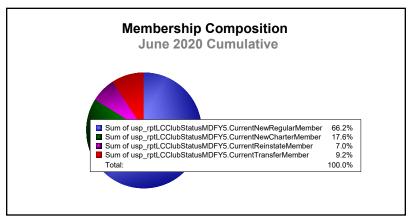

## **Multiple District A**

| Year      | New<br>Clubs | Dropped<br>Clubs | Gain/<br>Loss<br>Clubs | New<br>Members | Charter<br>Members | Reinstate<br>Members | Transfer<br>Members | Total<br>Member<br>Added | Total<br>Members<br>Dropped | Gain/<br>Loss<br>Members |
|-----------|--------------|------------------|------------------------|----------------|--------------------|----------------------|---------------------|--------------------------|-----------------------------|--------------------------|
| 2015-2016 | 2            | 8                | -6                     | 1,214          | 77                 | 76                   | 108                 | 1,475                    | 1,512                       | -37                      |
| 2016-2017 | 8            | 10               | -2                     | 1,218          | 201                | 62                   | 99                  | 1,580                    | 1,704                       | -124                     |
| 2017-2018 | 5            | 6                | -1                     | 1,304          | 163                | 56                   | 112                 | 1,635                    | 1,926                       | -291                     |
| 2018-2019 | 2            | 8                | -6                     | 1,096          | 78                 | 90                   | 90                  | 1,354                    | 1,527                       | -173                     |
| 2019-2020 | 4            | 7                | -3                     | 788            | 209                | 83                   | 110                 | 1,190                    | 1,625                       | -435                     |
| Average   | 4            | 8                | -4                     | 1,124          | 146                | 73                   | 104                 | 1,447                    | 1,659                       | -212                     |