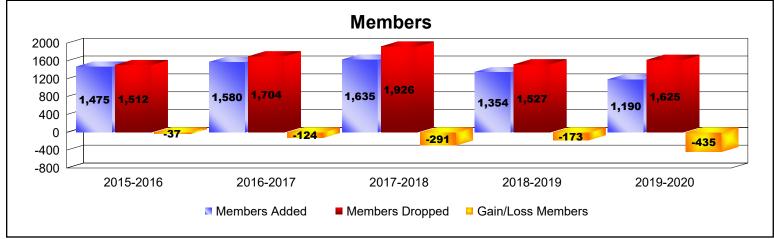

## **Multiple District A**

| Year      | New<br>Clubs | Dropped<br>Clubs | Gain/<br>Loss<br>Clubs | New<br>Members | Charter<br>Members | Reinstate<br>Members | Transfer<br>Members | Total<br>Member<br>Added | Total<br>Members<br>Dropped | Gain/<br>Loss<br>Members |
|-----------|--------------|------------------|------------------------|----------------|--------------------|----------------------|---------------------|--------------------------|-----------------------------|--------------------------|
| 2015-2016 | 2            | 8                | -6                     | 1,214          | 77                 | 76                   | 108                 | 1,475                    | 1,512                       | -37                      |
| 2016-2017 | 8            | 10               | -2                     | 1,218          | 201                | 62                   | 99                  | 1,580                    | 1,704                       | -124                     |
| 2017-2018 | 5            | 6                | -1                     | 1,304          | 163                | 56                   | 112                 | 1,635                    | 1,926                       | -291                     |
| 2018-2019 | 2            | 8                | -6                     | 1,096          | 78                 | 90                   | 90                  | 1,354                    | 1,527                       | -173                     |
| 2019-2020 | 4            | 7                | -3                     | 788            | 209                | 83                   | 110                 | 1,190                    | 1,625                       | -435                     |
| Average   | 4            | 8                | -4                     | 1,124          | 146                | 73                   | 104                 | 1,447                    | 1,659                       | -212                     |