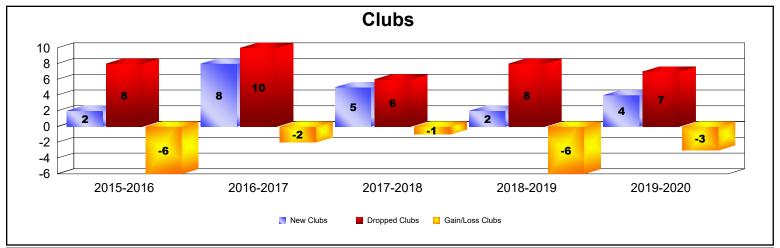

## **Multiple District A**

| Year      | New<br>Clubs | Dropped<br>Clubs | Gain/<br>Loss<br>Clubs | New<br>Members | Charter<br>Members | Reinstate<br>Members | Transfer<br>Members | Total<br>Member<br>Added | Total<br>Members<br>Dropped | Gain/<br>Loss<br>Members |
|-----------|--------------|------------------|------------------------|----------------|--------------------|----------------------|---------------------|--------------------------|-----------------------------|--------------------------|
| 2015-2016 | 2            | 8                | -6                     | 1,214          | 77                 | 76                   | 108                 | 1,475                    | 1,512                       | -37                      |
| 2016-2017 | 8            | 10               | -2                     | 1,218          | 201                | 62                   | 99                  | 1,580                    | 1,704                       | -124                     |
| 2017-2018 | 5            | 6                | -1                     | 1,304          | 163                | 56                   | 112                 | 1,635                    | 1,926                       | -291                     |
| 2018-2019 | 2            | 8                | -6                     | 1,096          | 78                 | 90                   | 90                  | 1,354                    | 1,527                       | -173                     |
| 2019-2020 | 4            | 7                | -3                     | 788            | 209                | 83                   | 110                 | 1,190                    | 1,625                       | -435                     |
| Average   | 4            | 8                | -4                     | 1,124          | 146                | 73                   | 104                 | 1,447                    | 1,659                       | -212                     |